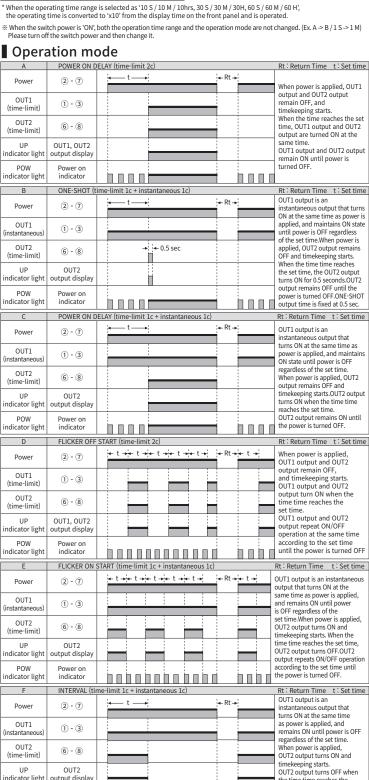

- It keeps flickering regardless of the output if the output mode is ' D / E '.

| Operation time range selection switch (*change after power is off) |              |                             | f) Operatio | Operation mode Selection Switch (*change after power is off |                                     |  |
|--------------------------------------------------------------------|--------------|-----------------------------|-------------|-------------------------------------------------------------|-------------------------------------|--|
| Time range                                                         |              | Setting time range          | Indic       | ation                                                       | Output operation mode               |  |
|                                                                    | 1 S<br>1 M   | 0.1 ~ 1 sec<br>0.1 ~ 1 min  | -           | Α                                                           | POWER ON DELAY                      |  |
| T38A-1                                                             | 1 H          | 0.1 ~ 1 hour                | -           | В                                                           | ONE-SHOT + instantaneous 1c         |  |
|                                                                    | 10 S         | 1 ~ 10 sec                  |             | С                                                           | POWER ON DELAY + instantaneous 1c   |  |
|                                                                    | 10 M<br>10 H | 1 ~ 10 min<br>1 ~ 10 hour   | T38A        | D                                                           | FLICKER OFF START                   |  |
|                                                                    | 3 S          | 0.3 ~ 3 sec                 |             | Е                                                           | FLICKER ON START + instantaneous 1c |  |
|                                                                    | 3 M          | 0.3 ~ 3 min<br>0.3 ~ 3 hour | _           | F                                                           | INTERVAL + instantaneous 1c         |  |
| T38A-3                                                             | 30 S         | 3 ~ 30 sec                  |             |                                                             |                                     |  |
|                                                                    | 30 M         | 3 ~ 30 min                  |             |                                                             |                                     |  |
|                                                                    | 30 H         | 3 ~ 30 hour                 |             |                                                             |                                     |  |
| T38A-6                                                             | 6 S          | 0.6 ~ 6 sec                 |             |                                                             |                                     |  |
|                                                                    | 6 M          | 0.6 ~ 6 min                 |             |                                                             |                                     |  |
|                                                                    | 6 H          | 0.6 ~ 6 hour                |             |                                                             |                                     |  |
|                                                                    | 60 S         | 6 ~ 60 sec                  |             |                                                             |                                     |  |
|                                                                    | 60 M         | 6 ~ 60 min                  |             |                                                             |                                     |  |
|                                                                    | 60 H         | 6 ~ 60 hour                 |             |                                                             |                                     |  |

- Please turn off the switch power and then change it.

the time time reaches the

OUT2 output remains OFF until

set time.

the power is turned OFF.