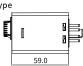

#### Specification

|                                  | Model                        | T38A                                                                                                                                              |  |  |  |  |
|----------------------------------|------------------------------|---------------------------------------------------------------------------------------------------------------------------------------------------|--|--|--|--|
|                                  | Timer type                   | Analog small timer                                                                                                                                |  |  |  |  |
| Powe                             | r supply voltage             | 24 – 240 V a.c. 50/60 Hz or 24 – 240 V d.c. dual usage                                                                                            |  |  |  |  |
| Allo                             | wable voltage                | ±10 % of Power supply voltage                                                                                                                     |  |  |  |  |
| Pow                              | er consumption               | • Max. 4.1 VA (24 – 240 V a.c. 50/60 Hz) • Max. 2 W (24 – 240 V d.c.)                                                                             |  |  |  |  |
| Oper                             | ating time range             | 0.1 sec ~ 60 hour                                                                                                                                 |  |  |  |  |
| Oper                             | rating time error            | • Setting error: Max. ±5 % ±0.05<br>• Voltage error: Max. ±0.5 %<br>• Temperature error: Max. ±2 %                                                |  |  |  |  |
|                                  | Return time                  | Max. 100 ms                                                                                                                                       |  |  |  |  |
| External                         | connection method            | 8-pin socket                                                                                                                                      |  |  |  |  |
|                                  | Operation mode               | A/B/C/D/E/F (selected by front operating mode selector switch)                                                                                    |  |  |  |  |
| Control output                   | Contact composition          | instantaneous SPDT (1c) + time-limit SPDT (1c)     *Automatic change of contact composition according to operation mode                           |  |  |  |  |
|                                  | Contact capacity             | N.O. (250 V a.c. 3A Resistive load)     N.C. (250 V a.c. 2A Resistive load)                                                                       |  |  |  |  |
|                                  | Relay life                   | Mechanical life: Min 10 million cycles     Electrical life: Min. 20,000 cycles (250 V a.c. 2A resistive load)                                     |  |  |  |  |
| Insul                            | ation resistance             | Min. 100 MΩ<br>(500 V d.c. mega, at conductive terminal and non-charged metal which is exposed)                                                   |  |  |  |  |
| Diel                             | ectric strength              | 2000 V a.c. 60 Hz for 1 minute (conductive terminal and non-charged metal which is exposed)                                                       |  |  |  |  |
| No                               | oise immunity                | $\pm 2 \text{kV}$ (between the power terminals, pulse width = 1 us, square wave noise by noise simulator)                                         |  |  |  |  |
| Vibra                            | ation resistance             | 10 - 55 Hz (for 1 minute) 0.75mm double amplitude 0.75mm in each X, Y, Z direction for 2 hours                                                    |  |  |  |  |
| Sh                               | ock resistance               | 300 m/s² (30G) in each X, Y, Z direction for 3 times                                                                                              |  |  |  |  |
|                                  | rating ambient<br>emperature | -10 ∼ 55 °C (without condensation)                                                                                                                |  |  |  |  |
| Accessories                      |                              | • Fixing BRACKET  • BRACKET-M (48.0 X 59.0 mm) flush type bracket                                                                                 |  |  |  |  |
| Accessories<br>(separately sold) |                              | BRACKET-S (48.0 X 48.0 mm)     bracket for adjusting size (flush type)     BRACKET-L (53.5 X 84.4 mm)     bracket for adjusting size (flush type) |  |  |  |  |
| Weight (g)                       |                              | Approx. 74 g (exposure type)                                                                                                                      |  |  |  |  |
|                                  | Approval                     | (€                                                                                                                                                |  |  |  |  |

### Dimension & Panel cutout

8

[Unit:mm

UP

indicator light

POW

indicator light

OUT2