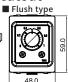

#### Specification

|                                  | Model                        | T38A                                                                                                                                              |  |  |  |  |
|----------------------------------|------------------------------|---------------------------------------------------------------------------------------------------------------------------------------------------|--|--|--|--|
|                                  | Timer type                   | Analog small timer                                                                                                                                |  |  |  |  |
| Powe                             | r supply voltage             | 24 – 240 V a.c. 50/60 Hz or 24 – 240 V d.c. dual usage                                                                                            |  |  |  |  |
| Allo                             | wable voltage                | ±10 % of Power supply voltage                                                                                                                     |  |  |  |  |
| Pow                              | er consumption               | • Max. 4.1 VA (24 – 240 V a.c. 50/60 Hz) • Max. 2 W (24 – 240 V d.c.)                                                                             |  |  |  |  |
| Oper                             | ating time range             | 0.1 sec ~ 60 hour                                                                                                                                 |  |  |  |  |
| Oper                             | rating time error            | • Setting error: Max. ±5 % ±0.05<br>• Voltage error: Max. ±0.5 %<br>• Temperature error: Max. ±2 %                                                |  |  |  |  |
|                                  | Return time                  | Max. 100 ms                                                                                                                                       |  |  |  |  |
| External                         | connection method            | 8-pin socket                                                                                                                                      |  |  |  |  |
|                                  | Operation mode               | A/B/C/D/E/F (selected by front operating mode selector switch)                                                                                    |  |  |  |  |
| Control output                   | Contact composition          | instantaneous SPDT (1c) + time-limit SPDT (1c)     *Automatic change of contact composition according to operation mode                           |  |  |  |  |
|                                  | Contact capacity             | N.O. (250 V a.c. 3A Resistive load)     N.C. (250 V a.c. 2A Resistive load)                                                                       |  |  |  |  |
|                                  | Relay life                   | Mechanical life: Min 10 million cycles     Electrical life: Min. 20,000 cycles (250 V a.c. 2A resistive load)                                     |  |  |  |  |
| Insul                            | ation resistance             | Min. 100 MΩ<br>(500 V d.c. mega, at conductive terminal and non-charged metal which is exposed)                                                   |  |  |  |  |
| Diel                             | ectric strength              | 2000 V a.c. 60 Hz for 1 minute (conductive terminal and non-charged metal which is exposed)                                                       |  |  |  |  |
| No                               | oise immunity                | $\pm 2 \text{kV}$ (between the power terminals, pulse width = 1 us, square wave noise by noise simulator)                                         |  |  |  |  |
| Vibra                            | ation resistance             | 10 - 55 Hz (for 1 minute) 0.75mm double amplitude 0.75mm in each X, Y, Z direction for 2 hours                                                    |  |  |  |  |
| Sh                               | ock resistance               | 300 m/s² (30G) in each X, Y, Z direction for 3 times                                                                                              |  |  |  |  |
|                                  | rating ambient<br>emperature | -10 ∼ 55 °C (without condensation)                                                                                                                |  |  |  |  |
| Accessories                      |                              | • Fixing BRACKET  • BRACKET-M (48.0 X 59.0 mm) flush type bracket                                                                                 |  |  |  |  |
| Accessories<br>(separately sold) |                              | BRACKET-S (48.0 X 48.0 mm)     bracket for adjusting size (flush type)     BRACKET-L (53.5 X 84.4 mm)     bracket for adjusting size (flush type) |  |  |  |  |
| Weight (g)                       |                              | Approx. 74 g (exposure type)                                                                                                                      |  |  |  |  |
|                                  | Approval                     | (€                                                                                                                                                |  |  |  |  |

output display

indicator

\* Application of BRACKET-M (BRACKET-S/L refer to the chart below ■ Panel cutout

В

| ■ Bracket       |                |                |                |                |  |  |
|-----------------|----------------|----------------|----------------|----------------|--|--|
| Type            |                | Fixing         |                |                |  |  |
| Product<br>name | BRACKET-S      | BRACKET-M      | BRACKET-L      | BRACKET-SCO    |  |  |
| Size            | 48.0 x 48.0 mm | 48.0 X 59.0 mm | 53.5 x 84.4 mm |                |  |  |
| Model           |                |                |                |                |  |  |
| Order           | T38A/TF62A     | T38A/TF62A     | T38A/TF62A     | FIXING BRACKET |  |  |
| code            | BRACKET-S      | BRACKET-M      | BRACKET-L      | SCO            |  |  |