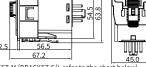

### Dimension & Panel cutout

8

[Unit:mm

UP

indicator light

POW

indicator light

OUT2

output display

indicator

\* Application of BRACKET-M (BRACKET-S/L refer to the chart below ■ Panel cutout

В

| ■ Bracket       |                |                |                |                |  |  |
|-----------------|----------------|----------------|----------------|----------------|--|--|
| Type            |                | Fixing         |                |                |  |  |
| Product<br>name | BRACKET-S      | BRACKET-M      | BRACKET-L      | BRACKET-SCO    |  |  |
| Size            | 48.0 x 48.0 mm | 48.0 X 59.0 mm | 53.5 x 84.4 mm |                |  |  |
| Model           |                |                |                |                |  |  |
| Order           | T38A/TF62A     | T38A/TF62A     | T38A/TF62A     | FIXING BRACKET |  |  |
| code            | BRACKET-S      | BRACKET-M      | BRACKET-L      | SCO            |  |  |

#### Assortment Indication 51.0 45.0 45.5 55.0 63.0 70.5 60.0 45.0 Panel cutout 60.0 60.0 80.0 86.0