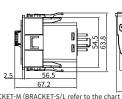

### Dimension & Panel cutout

8

[Unit:mm

UP

indicator light

POW

indicator light

OUT2

output display

indicator

\* Application of BRACKET-M (BRACKET-S/L refer to the chart below ■ Panel cutout

В

| ■ Bracket       |                |                |                |                |  |  |
|-----------------|----------------|----------------|----------------|----------------|--|--|
| Type            |                | Fixing         |                |                |  |  |
| Product<br>name | BRACKET-S      | BRACKET-M      | BRACKET-L      | BRACKET-SCO    |  |  |
| Size            | 48.0 x 48.0 mm | 48.0 X 59.0 mm | 53.5 x 84.4 mm |                |  |  |
| Model           |                |                |                |                |  |  |
| Order           | T38A/TF62A     | T38A/TF62A     | T38A/TF62A     | FIXING BRACKET |  |  |
| code            | BRACKET-S      | BRACKET-M      | BRACKET-L      | SCO            |  |  |