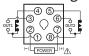

## Connection diagram

| *OUT1 output operates as instantaneo |
|--------------------------------------|
| output in operation mode 'B/C/E/F'.  |
|                                      |

## I Function and name of each part

Output indicator Turns on when output is 'ON', turns off when output is 'OFF Volume for setting operation time Set the operation time by adjusting the volume

Power on indicator Turns on when power is applied. flickers until output occurs, and maintains lighting state when output occurs (A / B / C / F)

- It keeps flickering regardless of the output if the output mode is ' D / E '.

| Operation time range selection switch (*change after power is off) |              |                             | f) Operatio | Operation mode Selection Switch (*change after power is off |                                     |  |
|--------------------------------------------------------------------|--------------|-----------------------------|-------------|-------------------------------------------------------------|-------------------------------------|--|
| Time range                                                         |              | Setting time range          | Indic       | ation                                                       | Output operation mode               |  |
|                                                                    | 1 S<br>1 M   | 0.1 ~ 1 sec<br>0.1 ~ 1 min  | -           | Α                                                           | POWER ON DELAY                      |  |
| T38A-1                                                             | 1 H          | 0.1 ~ 1 hour                | -           | В                                                           | ONE-SHOT + instantaneous 1c         |  |
|                                                                    | 10 S         | 1 ~ 10 sec                  |             | С                                                           | POWER ON DELAY + instantaneous 1c   |  |
|                                                                    | 10 M<br>10 H | 1 ~ 10 min<br>1 ~ 10 hour   | T38A        | D                                                           | FLICKER OFF START                   |  |
|                                                                    | 3 S          | 0.3 ~ 3 sec                 |             | Е                                                           | FLICKER ON START + instantaneous 1c |  |
|                                                                    | 3 M          | 0.3 ~ 3 min<br>0.3 ~ 3 hour | _           | F                                                           | INTERVAL + instantaneous 1c         |  |
| T38A-3                                                             | 30 S         | 3 ~ 30 sec                  |             |                                                             |                                     |  |
|                                                                    | 30 M         | 3 ~ 30 min                  |             |                                                             |                                     |  |
|                                                                    | 30 H         | 3 ~ 30 hour                 |             |                                                             |                                     |  |
| T38A-6                                                             | 6 S          | 0.6 ~ 6 sec                 |             |                                                             |                                     |  |
|                                                                    | 6 M          | 0.6 ~ 6 min                 |             |                                                             |                                     |  |
|                                                                    | 6 H          | 0.6 ~ 6 hour                |             |                                                             |                                     |  |
|                                                                    | 60 S         | 6 ~ 60 sec                  |             |                                                             |                                     |  |
|                                                                    | 60 M         | 6 ~ 60 min                  |             |                                                             |                                     |  |
|                                                                    | 60 H         | 6 ~ 60 hour                 |             |                                                             |                                     |  |