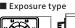

#### Specification

|                                  | Model                        | T38A                                                                                                                                              |  |  |  |  |
|----------------------------------|------------------------------|---------------------------------------------------------------------------------------------------------------------------------------------------|--|--|--|--|
|                                  | Timer type                   | Analog small timer                                                                                                                                |  |  |  |  |
| Powe                             | r supply voltage             | 24 – 240 V a.c. 50/60 Hz or 24 – 240 V d.c. dual usage                                                                                            |  |  |  |  |
| Allo                             | wable voltage                | ±10 % of Power supply voltage                                                                                                                     |  |  |  |  |
| Pow                              | er consumption               | • Max. 4.1 VA (24 – 240 V a.c. 50/60 Hz) • Max. 2 W (24 – 240 V d.c.)                                                                             |  |  |  |  |
| Oper                             | ating time range             | 0.1 sec ~ 60 hour                                                                                                                                 |  |  |  |  |
| Oper                             | rating time error            | • Setting error: Max. ±5 % ±0.05<br>• Voltage error: Max. ±0.5 %<br>• Temperature error: Max. ±2 %                                                |  |  |  |  |
|                                  | Return time                  | Max. 100 ms                                                                                                                                       |  |  |  |  |
| External                         | connection method            | 8-pin socket                                                                                                                                      |  |  |  |  |
|                                  | Operation mode               | A/B/C/D/E/F (selected by front operating mode selector switch)                                                                                    |  |  |  |  |
| Control output                   | Contact composition          | instantaneous SPDT (1c) + time-limit SPDT (1c)     *Automatic change of contact composition according to operation mode                           |  |  |  |  |
|                                  | Contact capacity             | N.O. (250 V a.c. 3A Resistive load)     N.C. (250 V a.c. 2A Resistive load)                                                                       |  |  |  |  |
|                                  | Relay life                   | Mechanical life: Min 10 million cycles     Electrical life: Min. 20,000 cycles (250 V a.c. 2A resistive load)                                     |  |  |  |  |
| Insul                            | ation resistance             | Min. 100 MΩ<br>(500 V d.c. mega, at conductive terminal and non-charged metal which is exposed)                                                   |  |  |  |  |
| Diel                             | ectric strength              | 2000 V a.c. 60 Hz for 1 minute (conductive terminal and non-charged metal which is exposed)                                                       |  |  |  |  |
| No                               | oise immunity                | $\pm 2 \text{kV}$ (between the power terminals, pulse width = 1 us, square wave noise by noise simulator)                                         |  |  |  |  |
| Vibra                            | ation resistance             | 10 - 55 Hz (for 1 minute) 0.75mm double amplitude 0.75mm in each X, Y, Z direction for 2 hours                                                    |  |  |  |  |
| Sh                               | ock resistance               | 300 m/s² (30G) in each X, Y, Z direction for 3 times                                                                                              |  |  |  |  |
|                                  | rating ambient<br>emperature | -10 ∼ 55 °C (without condensation)                                                                                                                |  |  |  |  |
| Accessories                      |                              | • Fixing BRACKET  • BRACKET-M (48.0 X 59.0 mm) flush type bracket                                                                                 |  |  |  |  |
| Accessories<br>(separately sold) |                              | BRACKET-S (48.0 X 48.0 mm)     bracket for adjusting size (flush type)     BRACKET-L (53.5 X 84.4 mm)     bracket for adjusting size (flush type) |  |  |  |  |
| Weight (g)                       |                              | Approx. 74 g (exposure type)                                                                                                                      |  |  |  |  |
|                                  | Approval                     | (€                                                                                                                                                |  |  |  |  |

### Dimension & Panel cutout

8

[Unit:mm

UP

indicator light

POW

indicator light

OUT2